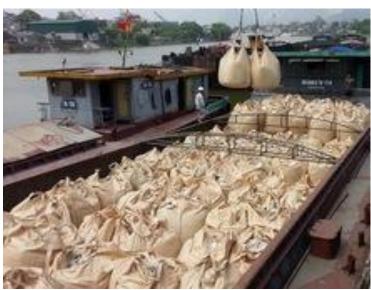

To date, we supply the following mineral ores:

- 1. **Nickel ore** (0.9% to 1.8%)
- 2. **Copper ore** (6% to 16%)
- 3. Copper concentrate (20%>)
- 4. **Iron ore** (60%>)
- 5. **Chrome ore** (42%>)

Complementing our core products (mineral ores) for our local trade for diverse industries are the following: